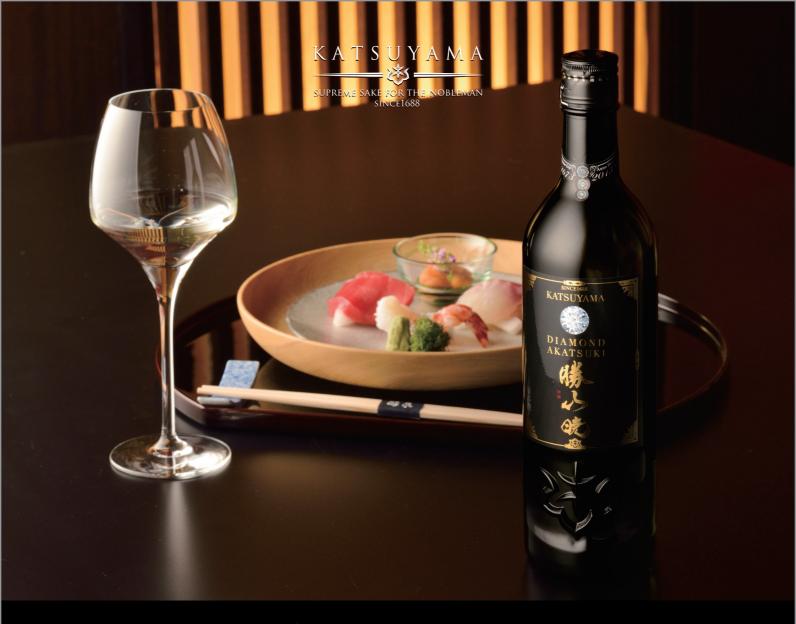

## How to enjoy Katsuyama sake

Katsuyama sakes are best chilled ahead of time and drunk in a wine glass.

The greatness of Katsuyama sake cannot be appreciated adequately in ordinary sake cups.

If no wine glass is available, choose a tall, wide glass with thin rim, and fill it about one-third full.

Pour a little at a time so that the temperature does not become too warm while drinking.