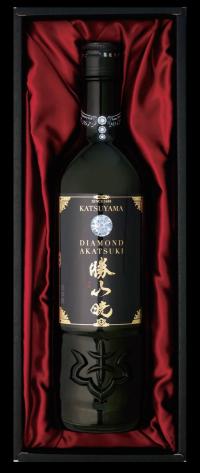

Nothing was spared in drawing on the latest brewing philosophy, theory, and techniques in order to create the ultimate sake for today's world. Each bottle contains only the essence of Japanese sake, extracted from the rich potential, depth, and beauty of rice to create a "liquid diamond." Every technique and every effort went into this extravagant sake, which exhibits the perfect brightness, clarity, and hardness of a diamond.

■Alcohol content:16 ■Volume:720ml